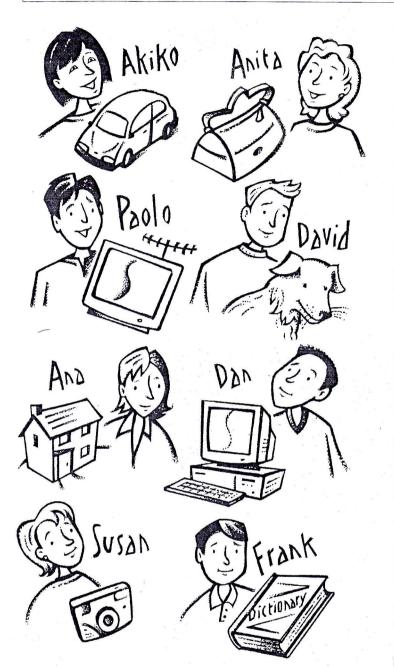

## Possessive 's

**3** Write sentences with the words in the box.

bag camera car computer dictionary dog house television

1. This is Paolo's television. 2. This is Susan's camera. 3. This is Ana's house 4. This is Anita's bag 5. This is Dan's computer 6. This is Frank's dictionary 7. This is AKiko's car 8. This is David's dog.